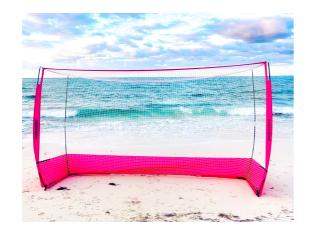

## **GOAL ON THE GOS!**

|              | Outdoor Goal on the Go 2.0!             | Outdoor Goal on the Go!           | Indoor Goal on the Go!                  |
|--------------|-----------------------------------------|-----------------------------------|-----------------------------------------|
| Design       | *Outdoor Field Hockey                   | *Outdoor Field Hockey             | *Indoor Field Hockey                    |
| Size         | Outdoor goal dimensions (~12'x7')       | Outdoor goal dimensions (~12'x7') | Indoor goal dimensions (~9.84' x 6.56') |
| Color        | New Limited Edition Hot Pink            | Bright Green                      | Light Blue                              |
| Weight       | ~29 lbs                                 | ~24 lbs                           | ~22 lbs                                 |
| Portability  | Lightweight and portable- Thicker Frame | Lightweight and portable          | Lightweight and Portable                |
| Carrying Bag |                                         | $\checkmark$                      |                                         |
| Backboard    |                                         | $\checkmark$                      |                                         |
| Stakes       |                                         | $\checkmark$                      | N/A                                     |