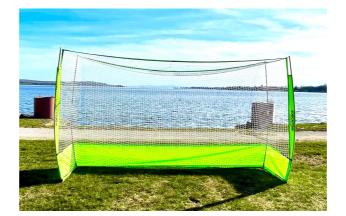

## **GOAL ON THE GOS!**

|              | Outdoor Goal on the Go 2.0!             | Outdoor Goal on the Go!           | Indoor Goal on the Go!                  |
|--------------|-----------------------------------------|-----------------------------------|-----------------------------------------|
| Design       | *Outdoor Field Hockey                   | *Outdoor Field Hockey             | *Indoor Field Hockey                    |
| Size         | Outdoor goal dimensions (~12'x7')       | Outdoor goal dimensions (~12'x7') | Indoor goal dimensions (~9.84' x 6.56') |
| Color        | New Limited Edition Hot Pink            | Bright Green                      | Light Blue                              |
| Weight       | ~29 lbs                                 | ~24 lbs                           | ~22 lbs                                 |
| Portability  | Lightweight and portable- Thicker Frame | Lightweight and portable          | Lightweight and Portable                |
| Carrying Bag |                                         | $\checkmark$                      |                                         |
| Backboard    |                                         | $\checkmark$                      |                                         |
| Stakes       |                                         | $\checkmark$                      | N/A                                     |