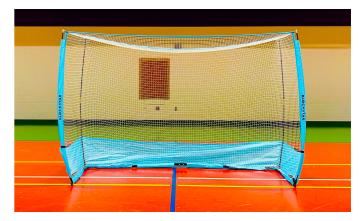

## **GOAL ON THE GOS!**

|              | Outdoor Goal on the Go 2.0!             | Outdoor Goal on the Go!           | Indoor Goal on the Go!                  |
|--------------|-----------------------------------------|-----------------------------------|-----------------------------------------|
| Design       | *Outdoor Field Hockey                   | *Outdoor Field Hockey             | *Indoor Field Hockey                    |
| Size         | Outdoor goal dimensions (~12'x7')       | Outdoor goal dimensions (~12'x7') | Indoor goal dimensions (~9.84' x 6.56') |
| Color        | New Limited Edition Hot Pink            | Bright Green                      | Light Blue                              |
| Weight       | ~29 lbs                                 | ~24 lbs                           | ~22 lbs                                 |
| Portability  | Lightweight and portable- Thicker Frame | Lightweight and portable          | Lightweight and Portable                |
| Carrying Bag |                                         | $\checkmark$                      |                                         |
| Backboard    |                                         | $\checkmark$                      |                                         |
| Stakes       |                                         | $\checkmark$                      | N/A                                     |